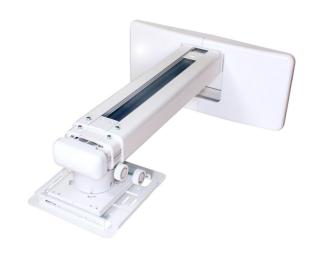

## OWM3001ST

Short throw projector mount

- Compact telescopic arm
- Easy to install adjustable
- Cable management
- Compatible with stud walls

Designed for Optoma short throw projectors this easy to install compact mount features a high-quality adjustable arm and mounting plate. It also comes with universal arms for mounting other projectors.

## **Specifications**

UPC: 796435 22 289 5, EAN: 5055387668171, Colour: White

General

Dimensions (W x D x H) 17.64" x 23.43" x 8.27"

Pitch 5° Roll 5° Yaw

Adjustable +/-30mm horizontal shift, +/-40mm vertical shift

In the box User manual

Accessory bag (includes screws, washers, extension arms and Allen keys)

Extension range 595 - 1350mm 14.99 lbs Net weight 18.3 lbs Gross weight