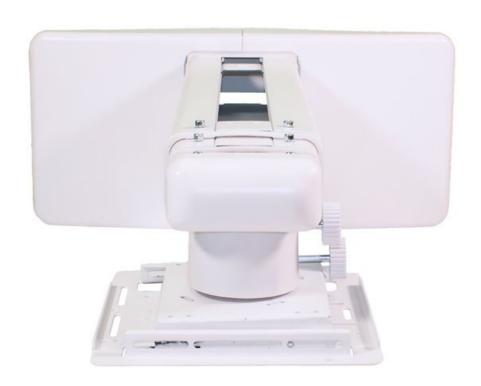

## OWM3001ST

Short throw projector mount

- Compact telescopic arm
- Easy to install adjustable
- Cable management
- Compatible with stud walls

Designed for Optoma short throw projectors this easy to install compact mount features a high-quality adjustable arm and mounting plate. It also comes with universal arms for mounting other projectors.

## **Specifications**

UPC: 796435 22 289 5, EAN: 5055387668171, Colour: White

General

Dimensions (W x D x H) 17.64" x 23.43" x 8.27"

Pitch 5° Roll 5° Yaw

Adjustable +/-30mm horizontal shift, +/-40mm vertical shift

In the box User manual

Accessory bag (includes screws, washers, extension arms and Allen keys)

Extension range 595 - 1350mm 14.99 lbs Net weight 18.3 lbs Gross weight